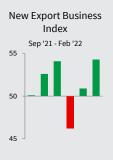

The improved pandemic situation supported demand both domestically and internationally in February. New export orders rose for the second month running, and at a solid pace that was the joint-fastest since this question was added to the survey in September 2014. There were widespread reports of improvements in demand in the US, while higher new orders from European clients were also mentioned.

### New export business

New export orders rose solidly midway through the first quarter, with the rate of growth the joint-sharpest since this question was added to the survey in September 2014. Improvements in demand in the US were widely reported, while companies were also able to secure new business from European clients.