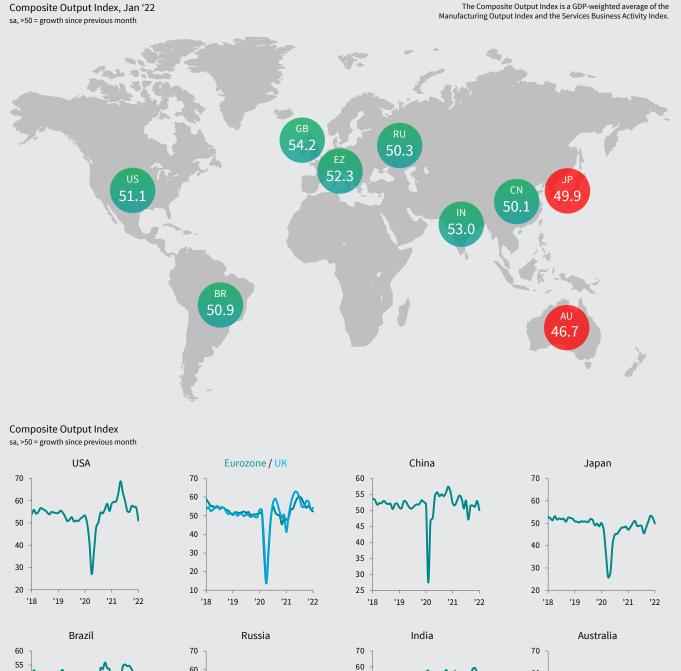

Inflationary pressures also intensified, however. A range of inputs were up in cost, and the passing on of higher prices to customers led to the sharpest pace of charge inflation on record.

The headline seasonally adjusted IHS Markit/CIPS UK Services PMI<sup>®</sup> Business Activity Index rose sharply to 60.5 in February from 54.1 in January, signalling a steep rise in output that was the fastest since June last year.