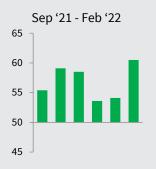

Inflationary pressures also intensified, however. A range of inputs were up in cost, and the passing on of higher prices to customers led to the sharpest pace of charge inflation on record.

The headline seasonally adjusted IHS Markit/CIPS UK Services PMI<sup>®</sup> Business Activity Index rose sharply to 60.5 in February from 54.1 in January, signalling a steep rise in output that was the fastest since June last year.