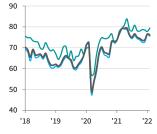

Inflationary pressures also intensified, however. A range of inputs were up in cost, and the passing on of higher prices to customers led to the sharpest pace of charge inflation on record.

The headline seasonally adjusted IHS Markit/CIPS UK Services PMI<sup>®</sup> Business Activity Index rose sharply to 60.5 in February from 54.1 in January, signalling a steep rise in output that was the fastest since June last year.

### **Business activity**

UK service providers registered a rebound in growth of business activity in February as the wave of the Omicron variant of the COVID-19 pandemic eased. Activity was up sharply and at the fastest pace since June last year. Alongside the improving pandemic situation, firms also linked higher activity to stronger market demand.

### New business

In line with the picture for business activity, services companies also signalled a sharper increase in new orders during February. The rate of growth accelerated for the second month running and was among the fastest on record. A relaxation of COVID-19 restrictions helped to support demand, which reportedly improved among both domestic and international customers.