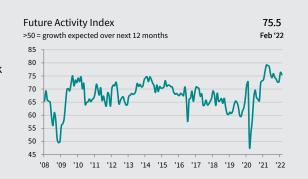

Strong optimism in the ability of the sector to recover over the course of 2022 was maintained in February amid expectations of improving client confidence as the pandemic recedes. Business investment plans are also set to support growth. Although sentiment ticked down from that seen in January, it remained above the series average.

## **Business expectations**

The prospect of improvements in customer confidence as the pandemic recedes and a subsequent recovery across the sector supported optimism in the year-ahead outlook for activity. Although ticking down from the previous month, sentiment remained above the series average. A number of respondents also projected that business investment plans would support growth.