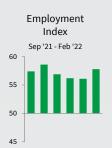

Rising workloads and the prospect of further growth in the months ahead led service providers to expand their staffing levels, extending the current sequence of job creation to a year. The latest rise in employment was the fastest since October last year.

### Employment

February data signalled a sharp increase in employment in the UK service sector as companies responded to rising workloads and confidence in the outlook by expanding their staffing levels. Workforce numbers have now increased on a monthly basis throughout the past year, with the latest expansion the most marked since last October.

That said, there were still some mentions from panellists of challenges sourcing additional staff.