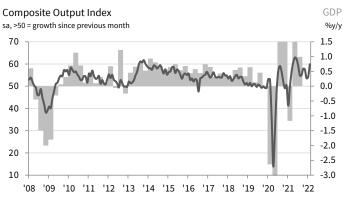

onally adjusted UK Composite Output Index rose sharply to 59.9 in February from 54.2 in January as the easing of the Omicron wave of the COVID-19 pandemic unleashed faster growth across both the manufacturing and services sectors. The composite index is a weighted average of the Manufacturing Output Index and the Services Business Activity Index\*.

The rebound was particularly sharp in the service sector, with growth outpacing that seen in manufacturing. Accelerated increases in both new orders and employment were also recorded.

Inflationary pressures remained acute, however, with both input costs and output charges increasing at sharper rates than in January. In fact, selling prices rose at the steepest pace in the series history, mainly due to a record increase in the service sector.





\*Composite PMI indices are weighted averages of comparable manufacturing and services PMI indices. Weights reflect the relative size of the manufacturing and service sectors according to official GDP data.

#### Composite / Manufacturing / Services

#### Output Index



Employment Index





New Business Index sa, >50 = growth since previous month



Outstanding Business Index sa, >50 = growth since previous month



New Export Business Index



Input Prices Index

100

90

80

70

60

50

40

'18

'19

'20

'21

'22

sa, >50 = inflation since previous month

Future Output Index >50 = growth expected over next 12 months



Output Prices Index









## **International PMI**













50



20

'18

'19 '20 '21 '22

'22

Survey panel size

650 companies

Index calculation % 'Highe