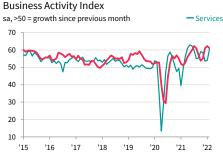

### **Business activity**

UK service providers registered a rebound in growth of business activity in February as the wave of the Omicron variant of the COVID-19 pandemic eased. Activity was up sharply and at the fastest pace since June last year. Alongside the improving pandemic situation, firms also linked higher activity to stronger market demand.

### New business

In line with the picture for business activity, services companies also signalled a sharper increase in new orders during February. The rate of growth accelerated for the second month running and was among the fastest on record. A relaxation of COVID-19 restrictions helped to support demand, which reportedly improved among both domestic and international customers.