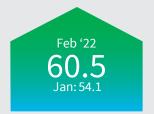

Inflationary pressures also intensified, however. A range of inputs were up in cost, and the passing on of higher prices to customers led to the sharpest pace of charge inflation on record.

The headline seasonally adjusted IHS Markit/CIPS UK Services PMI<sup>®</sup> Business Activity Index rose sharply to 60.5 in February from 54.1 in January, signalling a steep rise in output that was the fastest since June last year.