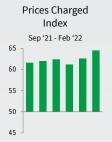

Service providers often passed through higher input costs to their customers by

way of increased charges. As a result, the rate of output price inflation hit a fresh record high for the second month running in February, with around one-third of respondents raising their selling prices during the month.

### **Prices charged**

Higher input costs were often passed through to customers in February, resulting in a further substantial increase in selling prices in the service sector. Furthermore, the rate of inflation hit a fresh record high for the second month running as around one-third of respondents signalled an increase over the course of the month.