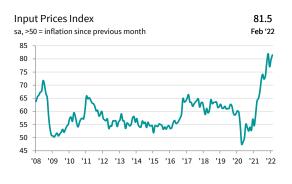

Input costs increased substantially in February, with the rate of inflation the second-fastest in more than a quarter of a century of data collection, second only to that seen in November last year. Respondents highlighted a range of inputs as having increased in cost, with salaries, fuel and utilities most widely mentioned. Food and other material costs were also reportedly higher amid supply shortages.

### Input prices

The rate of input cost inflation accelerated to a three-month high midway through the first quarter and was the second-fastest in more than a quarter of a century of data collection. Around 63% of respondents signalled an increase in their input prices in February. A wide range of factors acted to push up input costs, most notably higher salaries and fuel prices. Rising costs for utilities, food and materials amid shortages were also mentioned.