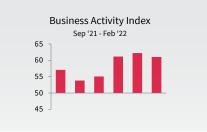

Inflationary pressures also intensified, however. A range of inputs were up in cost, and the passing on of higher prices to customers led to the sharpest pace of charge inflation on record.

The headline seasonally adjusted IHS Markit/CIPS UK Services PMI<sup>®</sup> Business Activity Index rose sharply to 60.5 in February from 54.1 in January, signalling a steep rise in output that was the fastest since June last year.

### **Business activity**

UK service providers registered a rebound in growth of business activity in February as the wave of the Omicron variant of the COVID-19 pandemic eased. Activity was up sharply and at the fastest pace since June last year. Alongside the improving pandemic situation, firms also linked higher activity to stronger market demand.