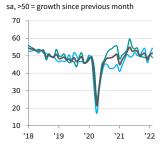

### Input prices

The rate of input cost inflation accelerated to a three-month high midway through the first quarter and was the second-fastest in more than a quarter of a century of data collection. Around 63% of respondents signalled an increase in their input prices in February. A wide range of factors acted to push up input costs, most notably higher salaries and fuel prices. Rising costs for utilities, food and materials amid shortages were also mentioned.

### **Prices charged**

Higher input costs were often passed through to customers in February, resulting in a further substantial increase in selling prices in the service sector. Furthermore, the rate of inflation hit a fresh record high for the second month running as around one-third of respondents signalled an increase over the course of the month.