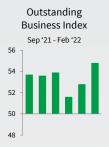

## Overview continued...

Although jobs growth was strong in February, there were still reports of difficulties securing staff. Added to this, material shortages and the strength of the expansion in new work led to a further accumulation of outstanding business. Moreover, the rise was the fastest in seven months.

### **Outstanding business**

Shortages of staff, material supply issues and strong rises in workloads all combined to lead to a further increase in outstanding business in February. The rate of accumulation was marked, hit a seven-month high and was one of the sharpest on record.