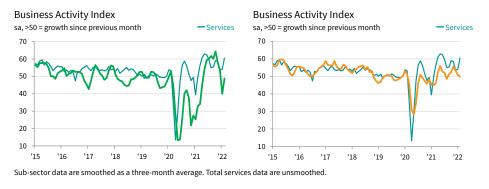

Purchased goods and services

Services sub-sectors

**UK Composite PMI** 

**International PMI** 

Survey methodology

Further information