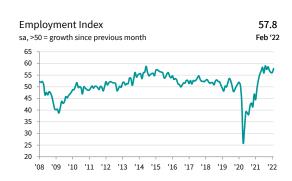

Rising workloads and the prospect of further growth in the months ahead led service providers to expand their staffing levels, extending the current sequence of job creation to a year. The latest rise in employment was the fastest since October last year.

### Employment

February data signalled a sharp increase in employment in the UK service sector as companies responded to rising workloads and confidence in the outlook by expanding their staffing levels. Workforce numbers have now increased on a monthly basis throughout the past year, with the latest expansion the most marked since last October.

That said, there were still some mentions from panellists of challenges sourcing additional staff.