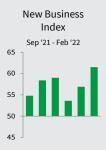

### New business

In line with the picture for business activity, services companies also signalled a sharper increase in new orders during February. The rate of growth accelerated for the second month running and was among the fastest on record. A relaxation of COVID-19 restrictions helped to support demand, which reportedly improved among both domestic and international customers.

### New Business Index

61.5

Feb '22