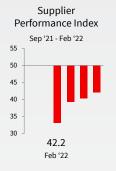

## Supplier performance

Service providers indicated that the performance of their suppliers deteriorated again in February, as has been the case in each of the four months since this question was added to the survey. Staff shortages at suppliers, material supply issues and shipping delays all contributed to worsening performance. That said, the latest deterioration was the least marked to-date.