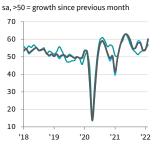

Inflationary pressures also intensified, however. A range of inputs were up in cost, and the passing on of higher prices to customers led to the sharpest pace of charge inflation on record.

The headline seasonally adjusted IHS Markit/CIPS UK Services PMI<sup>®</sup> Business Activity Index rose sharply to 60.5 in February from 54.1 in January, signalling a steep rise in output that was the fastest since June last year.