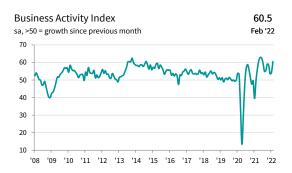

Inflationary pressures also intensified, however. A range of inputs were up in cost, and the passing on of higher prices to customers led to the sharpest pace of charge inflation on record.

The headline seasonally adjusted IHS Markit/CIPS UK Services PMI<sup>®</sup> Business Activity Index rose sharply to 60.5 in February from 54.1 in January, signalling a steep rise in output that was the fastest since June last year.

### **Business activity**

UK service providers registered a rebound in growth of business activity in February as the wave of the Omicron variant of the COVID-19 pandemic eased. Activity was up sharply and at the fastest pace since June last year. Alongside the improving pandemic situation, firms also linked higher activity to stronger market demand.