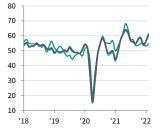

### New business

In line with the picture for business activity, services companies also signalled a sharper increase in new orders during February. The rate of growth accelerated for the second month running and was among the fastest on record. A relaxation of COVID-19 restrictions helped to support demand, which reportedly improved among both domestic and international customers.

### New Business Index

61.5

Feb '22