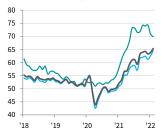

Input costs increased substantially in February, with the rate of inflation the second-fastest in more than a quarter of a century of data collection, second only to that seen in November last year. Respondents highlighted a range of inputs as having increased in cost, with salaries, fuel and utilities most widely mentioned. Food and other material costs were also reportedly higher amid supply shortages.

Service providers often passed through higher input costs to their customers by

way of increased charges. As a result, the rate of output price inflation hit a fresh record high for the second month running in February, with around one-third of respondents raising their selling prices during the month.

### Input prices

The rate of input cost inflation accelerated to a three-month high midway through the first quarter and was the second-fastest in more than a quarter of a century of data collection. Around 63% of respondents signalled an increase in their input prices in February. A wide range of factors acted to push up input costs, most notably higher salaries and fuel prices. Rising costs for utilities, food and materials amid shortages were also mentioned.

### **Prices charged**

Higher input costs were often passed through to customers in February, resulting in a further substantial increase in selling prices in the service sector. Furthermore, the rate of inflation hit a fresh record high for the second month running as around one-third of respondents signalled an increase over the course of the month.