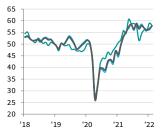

Inflationary pressures also intensified, however. A range of inputs were up in cost, and the passing on of higher prices to customers led to the sharpest pace of charge inflation on record.

The headline seasonally adjusted IHS Markit/CIPS UK Services PMI<sup>®</sup> Business Activity Index rose sharply to 60.5 in February from 54.1 in January, signalling a steep rise in output that was the fastest since June last year.

### **Business activity**

UK service providers registered a rebound in growth of business activity in February as the wave of the Omicron variant of the COVID-19 pandemic eased. Activity was up sharply and at the fastest pace since June last year. Alongside the improving pandemic situation, firms also linked higher activity to stronger market demand.