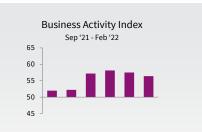

Inflationary pressures also intensified, however. A range of inputs were up in cost, and the passing on of higher prices to customers led to the sharpest pace of charge inflation on record.

The headline seasonally adjusted IHS Markit/CIPS UK Services PMI<sup>®</sup> Business Activity Index rose sharply to 60.5 in February from 54.1 in January, signalling a steep rise in output that was the fastest since June last year.

Respondents indicated that market demand and client confidence improved alongside the reduction in pandemicrelated disruption, thereby supporting growth of activity. Similarly, new business increased at a much faster pace amid an easing of pandemic restrictions, and one that was the most marked in eight months.