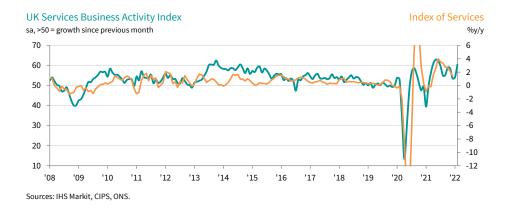

and utilities most widely mentioned. Food and other material costs were also reportedly higher amid supply shortages.

Service providers often passed through higher input costs to their customers by

way of increased charges. As a result, the rate of output price inflation hit a fresh record high for the second month running in February, with around one-third of respondents raising their selling prices during the month.

Strong optimism in the ability of the sector to recover over the course of 2022 was maintained in February amid expectations of improving client confidence as the pandemic recedes. Business investment plans are also set to support growth. Although sentiment ticked down from that seen in January, it remained above the series average.

IHS Markit' now a part of S&P Global







## Comment

# Andrew Harker, Economics Director at IHS Markit, which compiles the survey:

"The ebbing of the Omicron wave of the COVID-19 pandemic contributed to a rebound in growth in the UK service sector in February, with rates of expansion in activity and new business up sharply. With manufacturing also seeing growth quicken, the UK economy looks to have been expanding sharply midway through the first quarter of the year.

"Inflationary pressures remained acute, however, with selling prices rising at a fresh record pace for the second month running. This pass-through of costs to customers will very likely prompt the Bank of England to hike interest rates again at the next MPC meeting in March.

"Although the latest set of PMI data were encouraging, the inflationary picture still