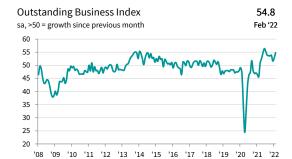

## Overview continued...

Although jobs growth was strong in February, there were still reports of difficulties securing staff. Added to this, material shortages and the strength of the expansion in new work led to a further accumulation of outstanding business. Moreover, the rise was the fastest in seven months.

### **Outstanding business**

Shortages of staff, material supply issues and strong rises in workloads all combined to lead to a further increase in outstanding business in February. The rate of accumulation was marked, hit a seven-month high and was one of the sharpest on record.