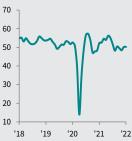

Inflationary pressures also intensified, however. A range of inputs were up in cost, and the passing on of higher prices to customers led to the sharpest pace of charge inflation on record.

The headline seasonally adjusted IHS Markit/CIPS UK Services PMI<sup>®</sup> Business Activity Index rose sharply to 60.5 in February from 54.1 in January, signalling a steep rise in output that was the fastest since June last year.

### New Business Index

61.5

Feb '22