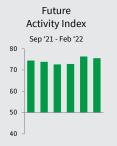

Strong optimism in the ability of the sector to recover over the course of 2022 was maintained in February amid expectations of improving client confidence as the pandemic recedes. Business investment plans are also set to support growth. Although sentiment ticked down from that seen in January, it remained above the series average.

## **Business expectations**

The prospect of improvements in customer confidence as the pandemic recedes and a subsequent recovery across the sector supported optimism in the year-ahead outlook for activity. Although ticking down from the previous month, sentiment remained above the series average. A number of respondents also projected that business investment plans would support growth.