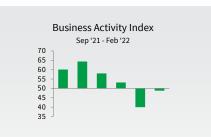

Inflationary pressures also intensified, however. A range of inputs were up in cost, and the passing on of higher prices to customers led to the sharpest pace of charge inflation on record.

The headline seasonally adjusted IHS Markit/CIPS UK Services PMI<sup>®</sup> Business Activity Index rose sharply to 60.5 in February from 54.1 in January, signalling a steep rise in output that was the fastest since June last year.

### **Business activity**

UK service providers registered a rebound in growth of business activity in February as the wave of the Omicron variant of the COVID-19 pandemic eased. Activity was up sharply and at the fastest pace since June last year. Alongside the improving pandemic situation, firms also linked higher activity to stronger market demand.