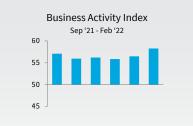

### **Business activity**

UK service providers registered a rebound in growth of business activity in February as the wave of the Omicron variant of the COVID-19 pandemic eased. Activity was up sharply and at the fastest pace since June last year. Alongside the improving pandemic situation, firms also linked higher activity to stronger market demand.

### New business

In line with the picture for business activity, services companies also signalled a sharper increase in new orders during February. The rate of growth accelerated for the second month running and was among the fastest on record. A relaxation of COVID-19 restrictions helped to support demand, which reportedly improved among both domestic and international customers.