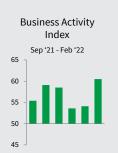

Inflationary pressures also intensified, however. A range of inputs were up in cost, and the passing on of higher prices to customers led to the sharpest pace of charge inflation on record.

The headline seasonally adjusted IHS Markit/CIPS UK Services PMI<sup>®</sup> Business Activity Index rose sharply to 60.5 in February from 54.1 in January, signalling a steep rise in output that was the fastest since June last year.

### **Business activity**

UK service providers registered a rebound in growth of business activity in February as the wave of the Omicron variant of the COVID-19 pandemic eased. Activity was up sharply and at the fastest pace since June last year. Alongside the improving pandemic situation, firms also linked higher activity to stronger market demand.