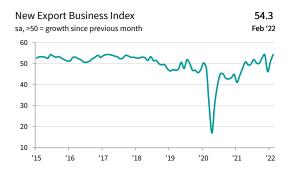

The improved pandemic situation supported demand both domestically and internationally in February. New export orders rose for the second month running, and at a solid pace that was the joint-fastest since this question was added to the survey in September 2014. There were widespread reports of improvements in demand in the US, while higher new orders from European clients were also mentioned.

### New export business

New export orders rose solidly midway through the first quarter, with the rate of growth the joint-sharpest since this question was added to the survey in September 2014. Improvements in demand in the US were widely reported, while companies were also able to secure new business from European clients.