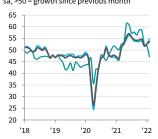

### Employment

February data signalled a sharp increase in employment in the UK service sector as companies responded to rising workloads and confidence in the outlook by expanding their staffing levels. Workforce numbers have now increased on a monthly basis throughout the past year, with the latest expansion the most marked since last October.

### **Outstanding business**

Shortages of staff, material supply issues and strong rises in workloads all combined to lead to a further increase in outstanding business in February. The rate of accumulation was marked, hit a seven-month high and was one of the sharpest on record.