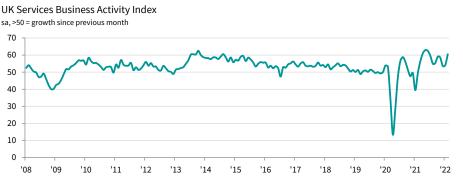

siness increased at a much faster pace amid an easing of pandemic restrictions, and one that was the most marked in eight months.

The improved pandemic situation supported demand both domestically and internationally in February. New export orders rose for the second month running, and at a solid pace that was the joint-fastest since this question was added to the survey in September 2014. There were widespread reports of improvements in demand in the US, while higher new orders from European clients were also mentioned.

Rising workloads and the prospect of further growth in the months ahead led service providers to expand their staffing levels, extending the current sequence of job creation to a year. The latest rise in employment was the fastest since October last year.

continued...



IHS Markit' now a part of S&P Global





## Contents

Overview

Comment

Activity and demand

Business expectations

Employment and capacity

Supplier performance

Prices

Purchased goods and services

Services sub-sectors

**UK Composite PMI** 

**International PMI** 

Survey methodology

Further information

## Overview continued...

Although jobs growth was strong in February, there were still reports of difficulties securing staff. Added to this, material shortages and the strength of the expansion in new work led to a further accumulation of outstanding business. Moreover, the rise was the fastest in seven months.

Input costs increased substantially in February, with the rate of inflation the second-fastest in more than a quarter of a century of data collection, second only to tha