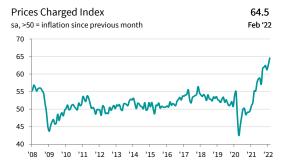

Service providers often passed through higher input costs to their customers by

way of increased charges. As a result, the rate of output price inflation hit a fresh record high for the second month running in February, with around one-third of respondents raising their selling prices during the month.

### **Prices charged**

Higher input costs were often passed through to customers in February, resulting in a further substantial increase in selling prices in the service sector. Furthermore, the rate of inflation hit a fresh record high for the second month running as around one-third of respondents signalled an increase over the course of the month.