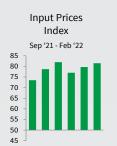

Input costs increased substantially in February, with the rate of inflation the second-fastest in more than a quarter of a century of data collection, second only to that seen in November last year. Respondents highlighted a range of inputs as having increased in cost, with salaries, fuel and utilities most widely mentioned. Food and other material costs were also reportedly higher amid supply shortages.

### Input prices

The rate of input cost inflation accelerated to a three-month high midway through the first quarter and was the second-fastest in more than a quarter of a century of data collection. Around 63% of respondents signalled an increase in their input prices in February. A wide range of factors acted to push up input costs, most notably higher salaries and fuel prices. Rising costs for utilities, food and materials amid shortages were also mentioned.