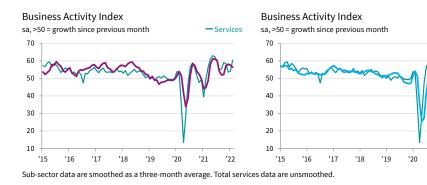

### **Business activity**

UK service providers registered a rebound in growth of business activity in February as the wave of the Omicron variant of the COVID-19 pandemic eased. Activity was up sharply and at the fastest pace since June last year. Alongside the improving pandemic situation, firms also linked higher activity to stronger market demand.

### New business

In line with the picture for business activity, services companies also signalled a sharper increase in new orders during February. The rate of growth accelerated for the second month running and was among the fastest on record. A relaxation of COVID-19 restrictions helped to support demand, which reportedly improved among both domestic and international customers.